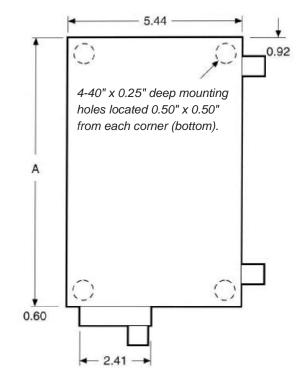

## **General Specifications**

| Fc Tuning Range (See Table 1 on Page 1) 1 Octave |                      |          |
|--------------------------------------------------|----------------------|----------|
| -3 dB Bandwidth                                  | 5% of                | FC nom.  |
| I.L. at Fc                                       |                      |          |
| TTF 12-TTF 24                                    | 2.5 dE               | 3 max.   |
| TTF 36-TTF 250                                   | 1.5 dE               | 3 max.   |
| TTF 375-TTF 3000                                 | 1.0 dE               | 3 max.   |
| -50 dB to -3 dB Bandwidth Ratio (form fact       | tor)                 | 3.5 max. |
| Max. Power (CW) at Fc                            | 50 Wa                | atts     |
| Dial Accuracy                                    | 1% of Fc max.        |          |
| Temperature Range                                | 15-35 <sup>o</sup> C |          |
| Connectors                                       | Type N female        |          |
| Dimensions                                       | See                  | Figure 1 |

| Model      | Α     |
|------------|-------|
| TTF 12-375 | 8.34  |
| TTF 500    | "     |
| TTF 750    | u     |
| TTF 1000   | U     |
| TTF 1500   | 5.84  |
| TTF 2250   | "     |
| TTF 3000   | 4.625 |

## Figure 1 – Series TTF Dimensions

A convenient storage case that will hold 6 filters is available.