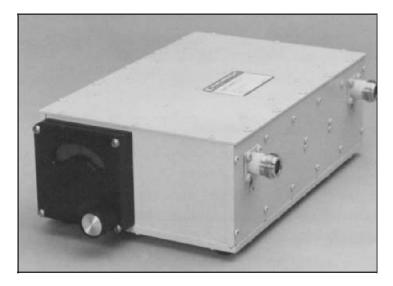

Series TTF Manually Tuned Bandpass Filters

## **General Specifications**

| Fc Tuning Range (See Table 1 on Page 1) 1 Octave |                      |          |
|--------------------------------------------------|----------------------|----------|
| -3 dB Bandwidth                                  | 5% of                | FC nom.  |
| I.L. at Fc                                       |                      |          |
| TTF 12-TTF 24                                    | 2.5 dE               | 3 max.   |
| TTF 36-TTF 250                                   | 1.5 dE               | 3 max.   |
| TTF 375-TTF 3000                                 | 1.0 dE               | 3 max.   |
| -50 dB to -3 dB Bandwidth Ratio (form fact       | tor)                 | 3.5 max. |
| Max. Power (CW) at Fc                            | 50 Wa                | atts     |
| Dial Accuracy                                    | 1% of Fc max.        |          |
| Temperature Range                                | 15-35 <sup>o</sup> C |          |
| Connectors                                       | Type N female        |          |
| Dimensions                                       | See                  | Figure 1 |