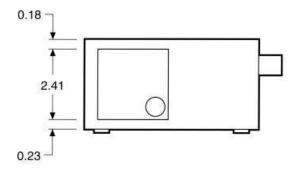

## **General Specifications**

| Fc Tuning Range (See Table 1 on Page 1) 1 Octave |                      |          |
|--------------------------------------------------|----------------------|----------|
| -3 dB Bandwidth                                  | 5% of                | FC nom.  |
| I.L. at Fc                                       |                      |          |
| TTF 12-TTF 24                                    | 2.5 dE               | 3 max.   |
| TTF 36-TTF 250                                   | 1.5 dE               | 3 max.   |
| TTF 375-TTF 3000                                 | 1.0 dE               | 3 max.   |
| -50 dB to -3 dB Bandwidth Ratio (form fact       | tor)                 | 3.5 max. |
| Max. Power (CW) at Fc                            | 50 Wa                | atts     |
| Dial Accuracy                                    | 1% of Fc max.        |          |
| Temperature Range                                | 15-35 <sup>o</sup> C |          |
| Connectors                                       | Type N female        |          |
| Dimensions                                       | See                  | Figure 1 |

| Model      | Α     |
|------------|-------|
| TTF 12-375 | 8.34  |
| TTF 500    | "     |
| TTF 750    | u     |
| TTF 1000   | U     |
| TTF 1500   | 5.84  |
| TTF 2250   | "     |
| TTF 3000   | 4.625 |

## Figure 1 – Series TTF Dimensions

A convenient storage case that will hold 6 filters is available.